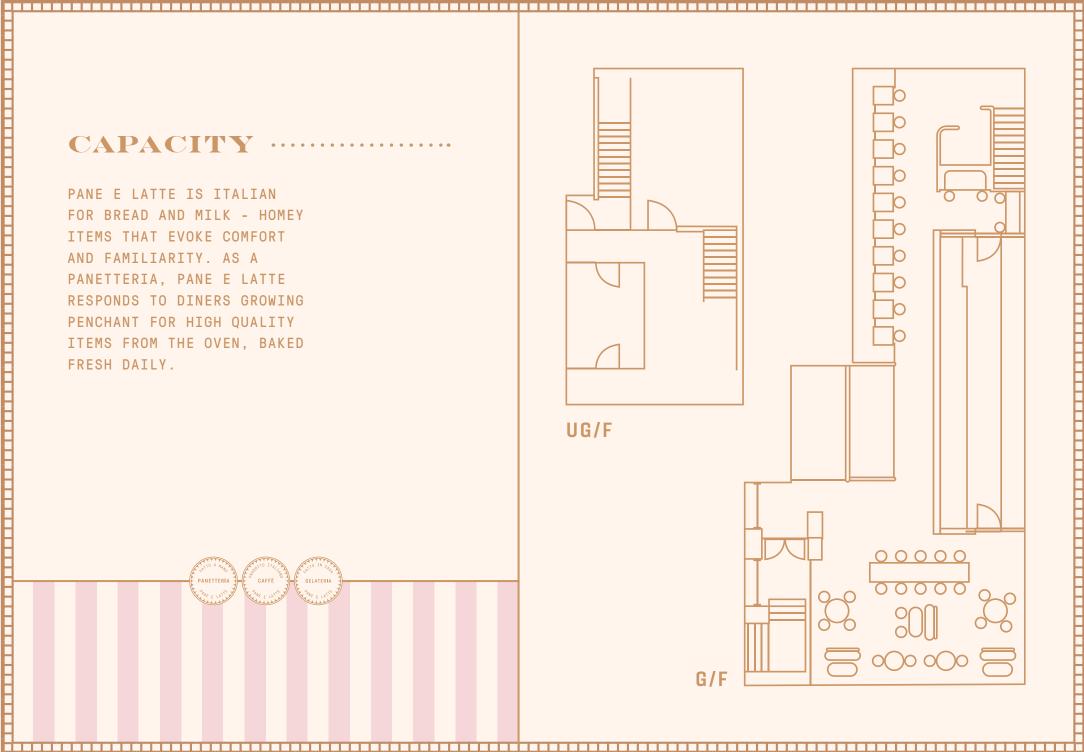

#### CAPACITY .....

PANE E LATTE IS ITALIAN FOR BREAD AND MILK - HOMEY ITEMS THAT EVOKE COMFORT AND FAMILIARITY. AS A PANETTERIA, PANE E LATTE RESPONDS TO DINERS GROWING PENCHANT FOR HIGH QUALITY ITEMS FROM THE OVEN, BAKED FRESH DAILY.