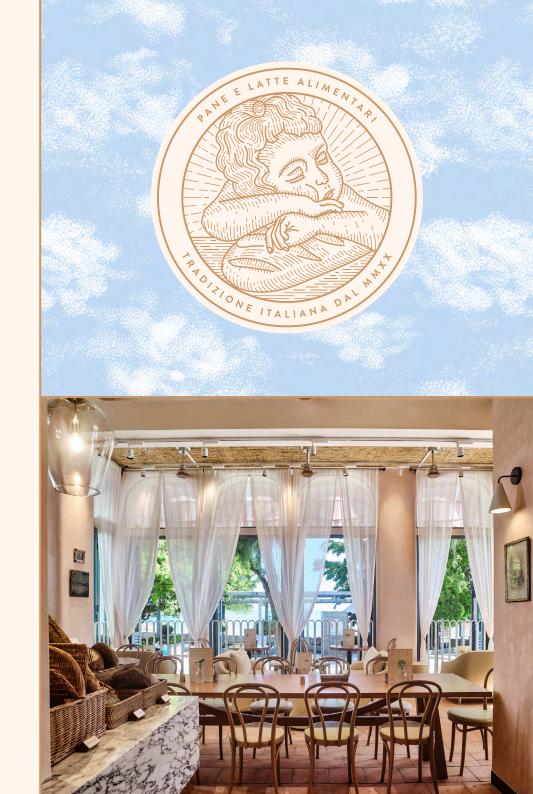

### \*\*\* CONCEPT \*\*\*

PANE E LATTE IS ITALIAN FOR BREAD AND MILK - HOMEY ITEMS THAT EVOKE COMFORT AND FAMILIARITY. AS A PANETTERIA, PANE E LATTE RESPONDS TO DINERS GROWING PENCHANT FOR HIGH QUALITY ITEMS FROM THE OVEN, BAKED FRESH DAILY.

#### CAPACITY .....

PANE E LATTE IS ITALIAN FOR BREAD AND MILK - HOMEY ITEMS THAT EVOKE COMFORT AND FAMILIARITY. AS A PANETTERIA, PANE E LATTE RESPONDS TO DINERS GROWING PENCHANT FOR HIGH QUALITY ITEMS FROM THE OVEN, BAKED FRESH DAILY.