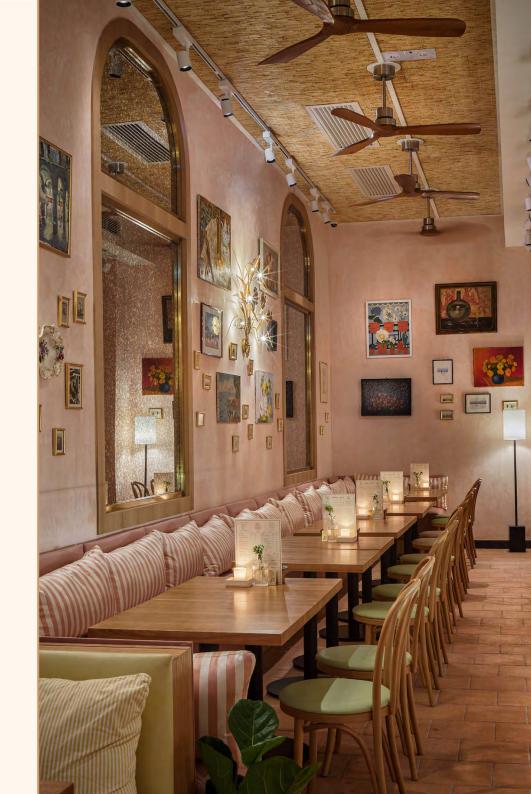

### \*\*\* CONCEPT \*\*\*

PANE E LATTE IS ITALIAN FOR BREAD AND MILK - HOMEY ITEMS THAT EVOKE COMFORT AND FAMILIARITY. AS A PANETTERIA, PANE E LATTE RESPONDS TO DINERS GROWING PENCHANT FOR HIGH QUALITY ITEMS FROM THE OVEN, BAKED FRESH DAILY.